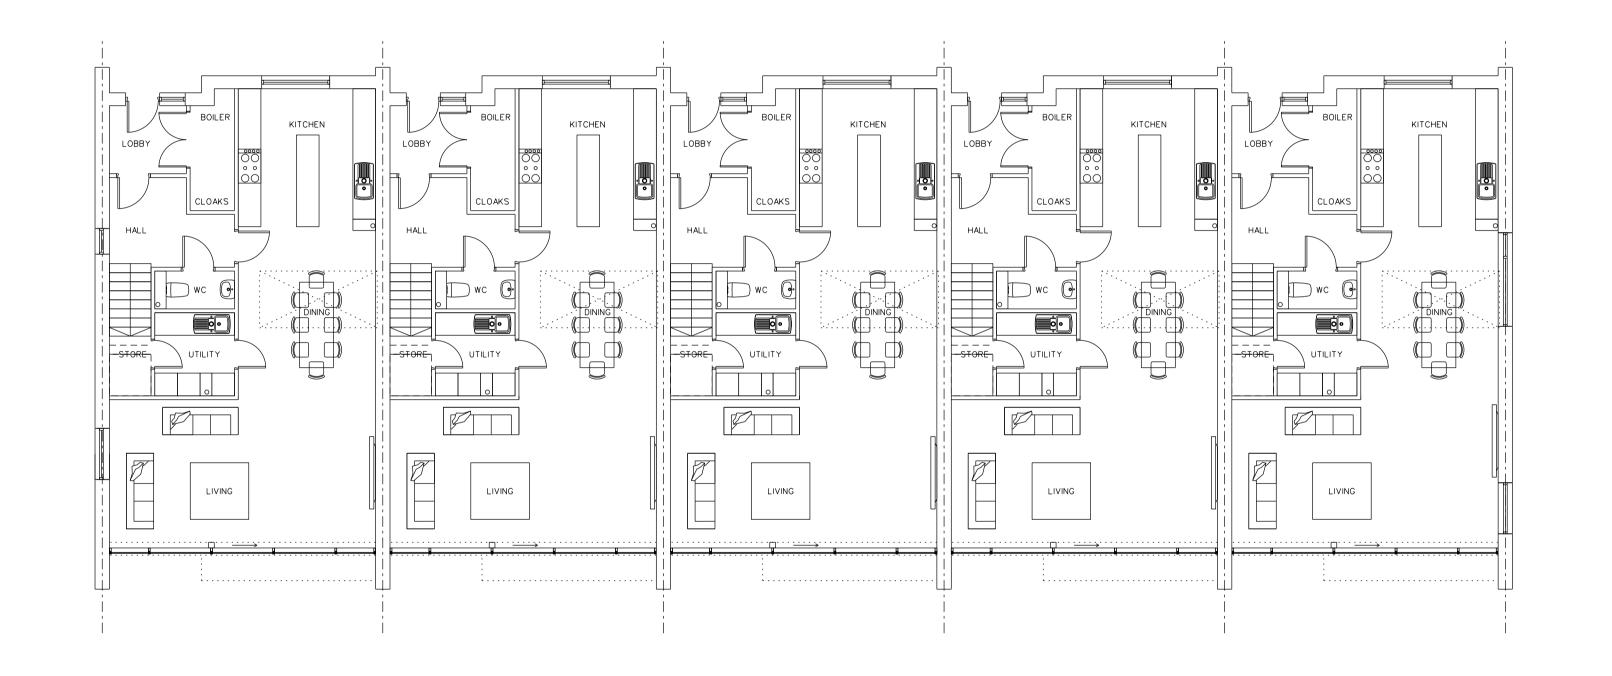

# FITZARCHITECTS

THE PLACE - ATHENAEUM STREET SUNDERLAND

T +44 (0)191 563 7025 F +44 (0)191 510 1746 WWW.FITZARCHITECTS.CO.UK OFFICE@FITZARCHITECTS.CO.UK

STELLA PROPERTY INVESTMENTS

5 NEW DWELLINGS AT CHURCH LANE, WHITBURN

### STAGE PLANNING

PROPOSED OVERALL GROUND FLOOR PLAN LAYOUT

| PROJECT NUMBER | SCALES     |
|----------------|------------|
| 1266           | 1:100 @ A1 |
| DRAWING NUMBER | DATE       |
| AL (00) 0110   | FEB 15     |
| DRAWN BY       | CHECKED BY |
| СМ             | CRF        |